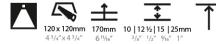

### GENERAL Sorio · Dioni

| Series: Bioniq                                                               |             |
|------------------------------------------------------------------------------|-------------|
| Subseries: Bioniq Square Deep                                                |             |
| Brand: Prolicht                                                              |             |
| Division: Architectural                                                      |             |
| Mounting Type: Trimless                                                      |             |
| Mounting Location: Ceiling                                                   |             |
| Subcategory: Downlight                                                       |             |
| PHYSICAL                                                                     |             |
| Shape: Square                                                                |             |
| Diameter (mm): 95                                                            |             |
| Diameter (in): 3 <sup>3</sup> / <sub>4</sub>                                 |             |
| Length (mm): 106                                                             |             |
| Length (in): $4^{3}_{16}$                                                    |             |
| Width (mm): 106                                                              |             |
| Width (in): $4\frac{3}{6}$                                                   |             |
| Depth (mm): 150                                                              |             |
| Depth (in): $5\frac{7}{8}$                                                   |             |
| Ceiling Thickness (mm): 10 / 12.5 / 15 / 25                                  |             |
| Ceiling Thickness (in): 1/2 or 9/16 or 1                                     |             |
| Min. Recessing Depth (mm): 170                                               |             |
| Min. Recessing Depth (ini): $6^{11}/_{16}$                                   |             |
| Light Distribution: Downlight                                                |             |
| Weight (kg): 0.705                                                           |             |
| Weight (lbs): 1.55                                                           |             |
| Fixture Finish: SSR / BKV / CWI / CRY / HAB / LAG / UFT / ITA / I            | RUA / RUR / |
| MIC / FTG / MYG / TWT / LOD / PUS / FRO / FUP / KIA / POP / BI               |             |
| MEY / GOH / GUM / CHC / COM / ABZ / JAG / OBR / MOS / ROR                    |             |
| Fixture Material: Aluminum Die Cast                                          |             |
| Cut-out Measurements: 120mm / 4 3/4" x 120mm / 4 3/4"                        |             |
| Upon Request: Unique Ceiling Thickness                                       |             |
| ELECTRICAL                                                                   |             |
| Lamp Type: LED (Zhaga Standard)                                              |             |
| Input Wattage (W): 15.5                                                      |             |
| Total Output Wattage (W): 14.5                                               |             |
| Dimming: Tri-Mode (Non-Dimming and Phase Dimming (120)<br>and 0-10V Dimming) | /ac only)   |
| Driver Included: No                                                          |             |
| Driver Location: Recessed Housing                                            |             |
| Driver Type: Constant Current - Universal                                    |             |
| Driver Class: Class 2                                                        |             |
| Housing: See components                                                      |             |
| Input Voltage (V): 120 - 277                                                 |             |
| Constant Current (MA): 500                                                   |             |
| LED                                                                          |             |
| Number of LEDs: 1                                                            |             |
|                                                                              |             |