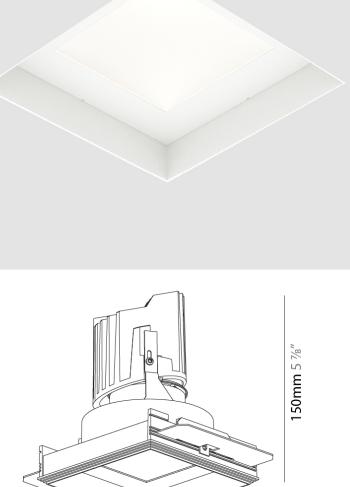

## **BIONIQ SQUARE DEEP TRIMLESS**

| PROJECT | Γ |
|---------|---|
|         |   |

| TYPE      |  |  |  |
|-----------|--|--|--|
| SPECIFIER |  |  |  |
| QUANTITY  |  |  |  |
| DATE      |  |  |  |
|           |  |  |  |

### GENERAL Sorio · Dioni

| Series: Bioniq                                                               |             |
|------------------------------------------------------------------------------|-------------|
| Subseries: Bioniq Square Deep                                                |             |
| Brand: Prolicht                                                              |             |
| Division: Architectural                                                      |             |
| Mounting Type: Trimless                                                      |             |
| Mounting Location: Ceiling                                                   |             |
| Subcategory: Downlight                                                       |             |
| PHYSICAL                                                                     |             |
| Shape: Square                                                                |             |
| Diameter (mm): 95                                                            |             |
| Diameter (in): 3 <sup>3</sup> / <sub>4</sub>                                 |             |
| Length (mm): 106                                                             |             |
| Length (in): $4^{3}_{16}$                                                    |             |
| Width (mm): 106                                                              |             |
| Width (in): $4\frac{3}{6}$                                                   |             |
| Depth (mm): 150                                                              |             |
| Depth (in): $5\frac{7}{8}$                                                   |             |
| Ceiling Thickness (mm): 10 / 12.5 / 15 / 25                                  |             |
| Ceiling Thickness (in): 1/2 or 9/16 or 1                                     |             |
| Min. Recessing Depth (mm): 170                                               |             |
| Min. Recessing Depth (ini): $6^{11}/_{16}$                                   |             |
| Light Distribution: Downlight                                                |             |
| Weight (kg): 0.705                                                           |             |
| Weight (lbs): 1.55                                                           |             |
| Fixture Finish: SSR / BKV / CWI / CRY / HAB / LAG / UFT / ITA / I            | RUA / RUR / |
| MIC / FTG / MYG / TWT / LOD / PUS / FRO / FUP / KIA / POP / BI               |             |
| MEY / GOH / GUM / CHC / COM / ABZ / JAG / OBR / MOS / ROR                    |             |
| Fixture Material: Aluminum Die Cast                                          |             |
| Cut-out Measurements: 120mm / 4 3/4" x 120mm / 4 3/4"                        |             |
| Upon Request: Unique Ceiling Thickness                                       |             |
| ELECTRICAL                                                                   |             |
| Lamp Type: LED (Zhaga Standard)                                              |             |
| Input Wattage (W): 15.5                                                      |             |
| Total Output Wattage (W): 14.5                                               |             |
| Dimming: Tri-Mode (Non-Dimming and Phase Dimming (120)<br>and 0-10V Dimming) | /ac only)   |
| Driver Included: No                                                          |             |
| Driver Location: Recessed Housing                                            |             |
| Driver Type: Constant Current - Universal                                    |             |
| Driver Class: Class 2                                                        |             |
| Housing: See components                                                      |             |
| Input Voltage (V): 120 - 277                                                 |             |
| Constant Current (MA): 500                                                   |             |
| LED                                                                          |             |
| Number of LEDs: 1                                                            |             |
|                                                                              |             |