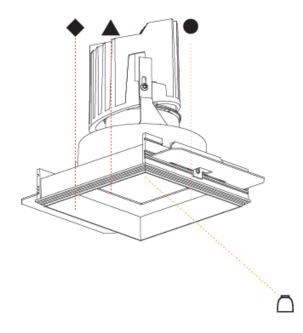

| base number | LED     | Color       | Finishes  | Finishes   | Finishes | Ceiling   | Reflector |
|-------------|---------|-------------|-----------|------------|----------|-----------|-----------|
|             | Dimming | Temperature | (Diamond) | (Triangle) | (Circle) | Thickness | Options   |

the base model # product page 2. To build a manual product code on this datasheet choose from the options listed below in blue font and add the suffix to the base model #