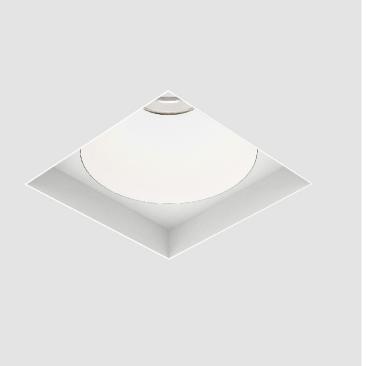

### GENERAL Sorio · Dioni

| Series: Bioniq                                                               |             |
|------------------------------------------------------------------------------|-------------|
| Subseries: Bioniq Square Deep                                                |             |
| Brand: Prolicht                                                              |             |
| Division: Architectural                                                      |             |
| Mounting Type: Trimless                                                      |             |
| Mounting Location: Ceiling                                                   |             |
| Subcategory: Downlight                                                       |             |
| PHYSICAL                                                                     |             |
| Shape: Square                                                                |             |
| Diameter (mm): 95                                                            |             |
| Diameter (in): 3 <sup>3</sup> / <sub>4</sub>                                 |             |
| Length (mm): 106                                                             |             |
| Length (in): $4^{3}_{16}$                                                    |             |
| Width (mm): 106                                                              |             |
| Width (in): $4\frac{3}{6}$                                                   |             |
| Depth (mm): 150                                                              |             |
| Depth (in): $5\frac{7}{8}$                                                   |             |
| Ceiling Thickness (mm): 10 / 12.5 / 15 / 25                                  |             |
| Ceiling Thickness (in): 1/2 or 9/16 or 1                                     |             |
| Min. Recessing Depth (mm): 170                                               |             |
| Min. Recessing Depth (ini): $6^{11}/_{16}$                                   |             |
| Light Distribution: Downlight                                                |             |
| Weight (kg): 0.705                                                           |             |
| Weight (lbs): 1.55                                                           |             |
| Fixture Finish: SSR / BKV / CWI / CRY / HAB / LAG / UFT / ITA / I            | RUA / RUR / |
| MIC / FTG / MYG / TWT / LOD / PUS / FRO / FUP / KIA / POP / BI               |             |
| MEY / GOH / GUM / CHC / COM / ABZ / JAG / OBR / MOS / ROR                    |             |
| Fixture Material: Aluminum Die Cast                                          |             |
| Cut-out Measurements: 120mm / 4 3/4" x 120mm / 4 3/4"                        |             |
| Upon Request: Unique Ceiling Thickness                                       |             |
| ELECTRICAL                                                                   |             |
| Lamp Type: LED (Zhaga Standard)                                              |             |
| Input Wattage (W): 15.5                                                      |             |
| Total Output Wattage (W): 14.5                                               |             |
| Dimming: Tri-Mode (Non-Dimming and Phase Dimming (120)<br>and 0-10V Dimming) | /ac only)   |
| Driver Included: No                                                          |             |
| Driver Location: Recessed Housing                                            |             |
| Driver Type: Constant Current - Universal                                    |             |
| Driver Class: Class 2                                                        |             |
| Housing: See components                                                      |             |
| Input Voltage (V): 120 - 277                                                 |             |
| Constant Current (MA): 500                                                   |             |
| LED                                                                          |             |
| Number of LEDs: 1                                                            |             |
|                                                                              |             |