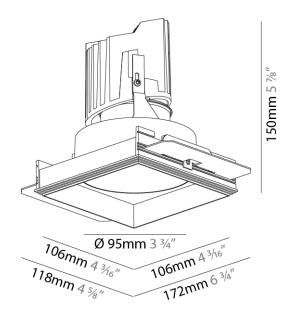

### GENERAL Sorio · Dioni

| Series: Bioniq                                                               |             |
|------------------------------------------------------------------------------|-------------|
| Subseries: Bioniq Square Deep                                                |             |
| Brand: Prolicht                                                              |             |
| Division: Architectural                                                      |             |
| Mounting Type: Trimless                                                      |             |
| Mounting Location: Ceiling                                                   |             |
| Subcategory: Downlight                                                       |             |
| PHYSICAL                                                                     |             |
| Shape: Square                                                                |             |
| Diameter (mm): 95                                                            |             |
| Diameter (in): 3 <sup>3</sup> / <sub>4</sub>                                 |             |
| Length (mm): 106                                                             |             |
| Length (in): $4^{3}_{16}$                                                    |             |
| Width (mm): 106                                                              |             |
| Width (in): $4\frac{3}{6}$                                                   |             |
| Depth (mm): 150                                                              |             |
| Depth (in): $5\frac{7}{8}$                                                   |             |
| Ceiling Thickness (mm): 10 / 12.5 / 15 / 25                                  |             |
| Ceiling Thickness (in): 1/2 or 9/16 or 1                                     |             |
| Min. Recessing Depth (mm): 170                                               |             |
| Min. Recessing Depth (ini): $6^{11}/_{16}$                                   |             |
| Light Distribution: Downlight                                                |             |
| Weight (kg): 0.705                                                           |             |
| Weight (lbs): 1.55                                                           |             |
| Fixture Finish: SSR / BKV / CWI / CRY / HAB / LAG / UFT / ITA / I            | RUA / RUR / |
| MIC / FTG / MYG / TWT / LOD / PUS / FRO / FUP / KIA / POP / BI               |             |
| MEY / GOH / GUM / CHC / COM / ABZ / JAG / OBR / MOS / ROR                    |             |
| Fixture Material: Aluminum Die Cast                                          |             |
| Cut-out Measurements: 120mm / 4 3/4" x 120mm / 4 3/4"                        |             |
| Upon Request: Unique Ceiling Thickness                                       |             |
| ELECTRICAL                                                                   |             |
| Lamp Type: LED (Zhaga Standard)                                              |             |
| Input Wattage (W): 15.5                                                      |             |
| Total Output Wattage (W): 14.5                                               |             |
| Dimming: Tri-Mode (Non-Dimming and Phase Dimming (120)<br>and 0-10V Dimming) | /ac only)   |
| Driver Included: No                                                          |             |
| Driver Location: Recessed Housing                                            |             |
| Driver Type: Constant Current - Universal                                    |             |
| Driver Class: Class 2                                                        |             |
| Housing: See components                                                      |             |
| Input Voltage (V): 120 - 277                                                 |             |
| Constant Current (MA): 500                                                   |             |
| LED                                                                          |             |
| Number of LEDs: 1                                                            |             |
|                                                                              |             |