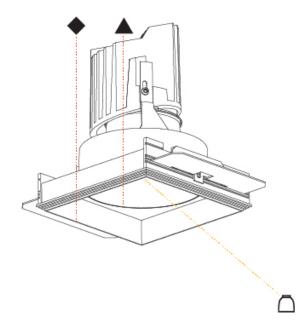

### GENERAL Sorio · Dioni

| Series: Bioniq                                                               |             |
|------------------------------------------------------------------------------|-------------|
| Subseries: Bioniq Square Deep                                                |             |
| Brand: Prolicht                                                              |             |
| Division: Architectural                                                      |             |
| Mounting Type: Trimless                                                      |             |
| Mounting Location: Ceiling                                                   |             |
| Subcategory: Downlight                                                       |             |
| PHYSICAL                                                                     |             |
| Shape: Square                                                                |             |
| Diameter (mm): 95                                                            |             |
| Diameter (in): 3 <sup>3</sup> / <sub>4</sub>                                 |             |
| Length (mm): 106                                                             |             |
| Length (in): $4^{3}_{16}$                                                    |             |
| Width (mm): 106                                                              |             |
| Width (in): $4\frac{3}{6}$                                                   |             |
| Depth (mm): 150                                                              |             |
| Depth (in): $5\frac{7}{8}$                                                   |             |
| Ceiling Thickness (mm): 10 / 12.5 / 15 / 25                                  |             |
| Ceiling Thickness (in): 1/2 or 9/16 or 1                                     |             |
| Min. Recessing Depth (mm): 170                                               |             |
| Min. Recessing Depth (ini): $6^{11}/_{16}$                                   |             |
| Light Distribution: Downlight                                                |             |
| Weight (kg): 0.705                                                           |             |
| Weight (lbs): 1.55                                                           |             |
| Fixture Finish: SSR / BKV / CWI / CRY / HAB / LAG / UFT / ITA / I            | RUA / RUR / |
| MIC / FTG / MYG / TWT / LOD / PUS / FRO / FUP / KIA / POP / BI               |             |
| MEY / GOH / GUM / CHC / COM / ABZ / JAG / OBR / MOS / ROR                    |             |
| Fixture Material: Aluminum Die Cast                                          |             |
| Cut-out Measurements: 120mm / 4 3/4" x 120mm / 4 3/4"                        |             |
| Upon Request: Unique Ceiling Thickness                                       |             |
| ELECTRICAL                                                                   |             |
| Lamp Type: LED (Zhaga Standard)                                              |             |
| Input Wattage (W): 15.5                                                      |             |
| Total Output Wattage (W): 14.5                                               |             |
| Dimming: Tri-Mode (Non-Dimming and Phase Dimming (120)<br>and 0-10V Dimming) | /ac only)   |
| Driver Included: No                                                          |             |
| Driver Location: Recessed Housing                                            |             |
| Driver Type: Constant Current - Universal                                    |             |
| Driver Class: Class 2                                                        |             |
| Housing: See components                                                      |             |
| Input Voltage (V): 120 - 277                                                 |             |
| Constant Current (MA): 500                                                   |             |
| LED                                                                          |             |
| Number of LEDs: 1                                                            |             |
|                                                                              |             |